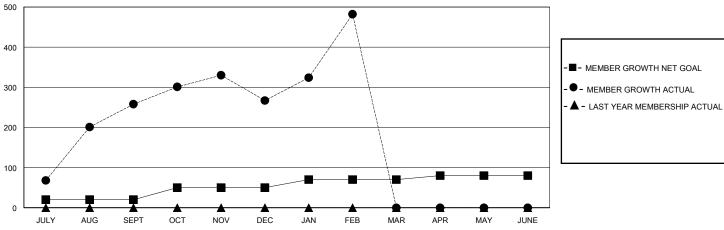

## GOALS AND ACTUAL MEMBERS CUMULATIVE

| DROPPED CLUBS: 3 |         | 65 CLUBS OF 111 ADDED 1 OR MORE<br>NEW MEMBERS | GENDER DISTRIBUTION  MALE 1,673 (48.02%) |                |     |
|------------------|---------|------------------------------------------------|------------------------------------------|----------------|-----|
| DROPPED MEMBERS  |         |                                                | FEMALE                                   | 1,759 (50.49%) |     |
| DECEASED         | 7<br>18 | CLICK HERE FOR CUMULATIVE                      | TOTAL FAMILY UNIT MEMBERS                |                | 145 |
| OTHER            | 207     | MEMBERSHIP DATA                                | FAMILY MEMBERS PAYING HALF               |                | 78  |
| TOTAL            | 232     |                                                | 2020                                     |                |     |

## MONTHLY MEMBERSHIP PROGRESS REPORT

District 309

Results as of: 2/29/2024

| Clubs         |               |             |               | Members               |                       |                         |                                                    |  |
|---------------|---------------|-------------|---------------|-----------------------|-----------------------|-------------------------|----------------------------------------------------|--|
|               | RESULTS FOR   | R 2023-2024 |               | RESULTS FOR 2023-2024 |                       |                         |                                                    |  |
| QUARTER       | NEW CLUB GOAL | NEW CLUBS   | DROPPED CLUBS | QUARTER MEMB          | ER GROWTH NET<br>GOAL | MEMBER GROWTH<br>ACTUAL | DROPPED<br>MEMBERS ACTUAL<br>(including transfers) |  |
| JULY/AUG/SEPT | 3             | 4           | 0             | JULY/AUG/SEPT         | 20                    | 386                     | 119                                                |  |
| OCT/NOV/DEC   | 0             | 0           | 2             | OCT/NOV/DEC           | 30                    | 107                     | 91                                                 |  |
| JAN/FEB/MAR   | 1             | 3           | 1             | JAN/FEB/MAR           | 20                    | 246                     | 22                                                 |  |
| APR/MAY/JUNE  | 0             | 0           | 0             | APR/MAY/JUNE          | 10                    | 0                       | 0                                                  |  |