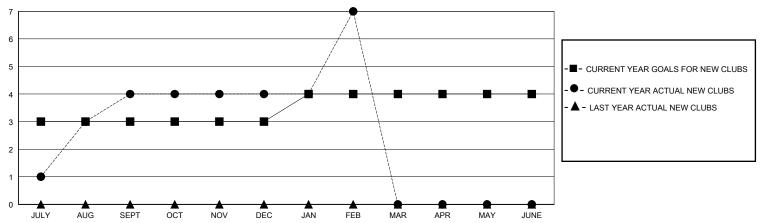

## GOALS AND ACTUAL NEW CLUBS CUMULATIVE

## MONTHLY MEMBERSHIP PROGRESS REPORT

District 309

Results as of: 2/29/2024

| Clubs         |               |             |               | Members               |                       |                         |                                                    |  |
|---------------|---------------|-------------|---------------|-----------------------|-----------------------|-------------------------|----------------------------------------------------|--|
|               | RESULTS FOR   | R 2023-2024 |               | RESULTS FOR 2023-2024 |                       |                         |                                                    |  |
| QUARTER       | NEW CLUB GOAL | NEW CLUBS   | DROPPED CLUBS | QUARTER MEMB          | ER GROWTH NET<br>GOAL | MEMBER GROWTH<br>ACTUAL | DROPPED<br>MEMBERS ACTUAL<br>(including transfers) |  |
| JULY/AUG/SEPT | 3             | 4           | 0             | JULY/AUG/SEPT         | 20                    | 386                     | 119                                                |  |
| OCT/NOV/DEC   | 0             | 0           | 2             | OCT/NOV/DEC           | 30                    | 107                     | 91                                                 |  |
| JAN/FEB/MAR   | 1             | 3           | 1             | JAN/FEB/MAR           | 20                    | 246                     | 22                                                 |  |
| APR/MAY/JUNE  | 0             | 0           | 0             | APR/MAY/JUNE          | 10                    | 0                       | 0                                                  |  |